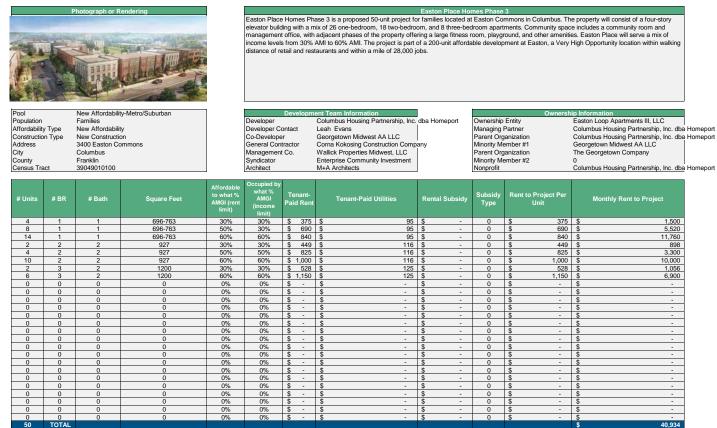

## Proposal Summary AHFA

AHFA Easton Place Homes Phase 3
This page auto-populates, but will permit you to add a photo or rendering. On the Insert tab, select 'Pictures' to insert an image.



| Construction Financing Sources |    |               |  |  |  |
|--------------------------------|----|---------------|--|--|--|
| Tax Credit Equity              | \$ | 2,204,444.00  |  |  |  |
| HDAP                           | \$ | 300,000.00    |  |  |  |
| Historic Tax Credit Equity     | \$ | -             |  |  |  |
| Deferred Developer Fee         | \$ | -             |  |  |  |
| Construction Loan              | \$ | 9,730,000.00  |  |  |  |
| Other1                         | \$ | 450,000.00    |  |  |  |
| Other2                         | \$ | 1,615,556.00  |  |  |  |
| Other3                         | \$ | -             |  |  |  |
| Other4                         | \$ | -             |  |  |  |
| Other5                         | \$ | -             |  |  |  |
| TOTAL